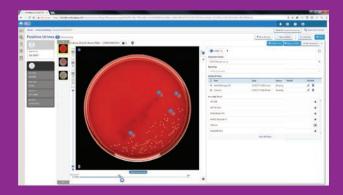

## Improve laboratory performance

Read plate images and order follow-up work from anywhere, anytime

Monitor and manage blood culture collection best practices for compliance

### Elevating laboratory automation performance BD Kiestra™ laboratory automation powered by BD Synapsys™ enables you to:

- Read digital plate images anytime, anywhere
- Improve laboratory efficiency with dashboards and on-demand lean reports
- Make timely decisions with comprehensive clinical and laboratory information