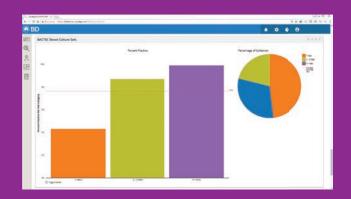

## Improve laboratory performance

Read plate images and order follow-up work from anywhere, anytime

Monitor and manage blood culture collection best practices for compliance

# Enhancing microbiology workflows through a single advanced platform

Empowering users in the fight against sepsis

BD BACTEC™ blood culture solutions, powered by BD Synapsys™, help you to:

- Improve blood culture practices with on-demand actionable insights
- Enable satellite testing with bottle relocation
- Support accreditation with lot number and expiration-date tracking