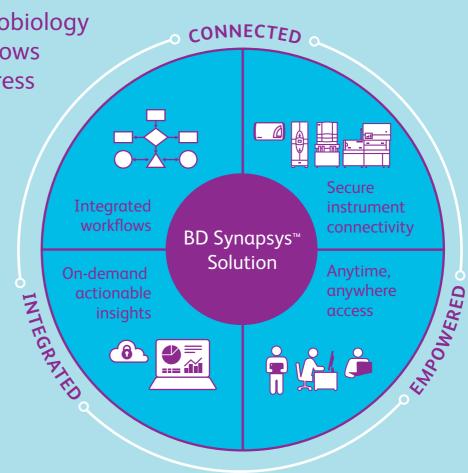

- Disjointed laboratory workflows
- Laboratory consolidation
- Lack of timely access to data

The BD Synapsys™ Microbiology Informatics Solution allows laboratory staff to address these challenges

The BD Synapsys<sup>™</sup> Solution is a transformational informatics platform providing secure connectivity, integrated workflows, and on-demand actionable insights, all accessible anytime, anywhere.

#### Connected laboratories

Multi-instrument connectivity

Network of laboratories

Unlimited users

Access data anytime, anywhere
Remote service
Concurrent LIS connections

CONNECTIVITY

#### Integrated workflows

Reading images anytime, anywhere

Single-user interface for all workflows

Rules-based workflow automation
Real-time laboratory status
Manage instrument workload

**WORKFLOW MANAGEMENT** 

#### Empowered staff

On-demand actionable insights Metrics tracking and management Internal benchmarking

Accreditation support

Multilab data aggregation

Cybersecurity and data privacy