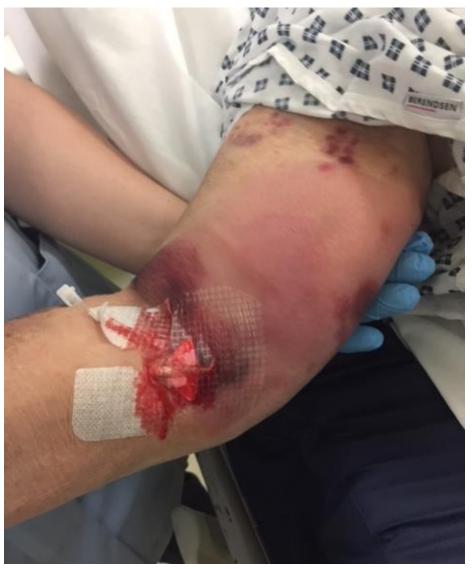

  Frimley Health NHS MASS.

- 52 year old male.
- Traumatic right arm amputated from the shoulder, he also sustained head and right hip trauma
- Admitted to the ICU where a short non-tunnelled CVC was placed to his left IJ – right IJ not viable for CVC

Patient discharged to the surgical ward after 2 month stay in the ICU

Patient deteriorate on the surgical ward and required vascular access for ongoing IV therapy for acute kidney injury

- Patient had multiple CVC lines in ICU
- Referred for new PICC
- Previously had 2 PICC's sited in the left arm over a 4 week period
- Both PICC's pulled out by mistake one after the other
- Unable to place PICC due to stenosis

### Patient deteriorating and needed IV access

- IV fluids urgently required for fluid balance
- Unable to cannulate peripherally
- Neck CVC attempted unsuccessfully
- Femoral access high risk for infection
- Patient was considered for readmitted to the ITU
- Patient reviewed one final time by vascular access team