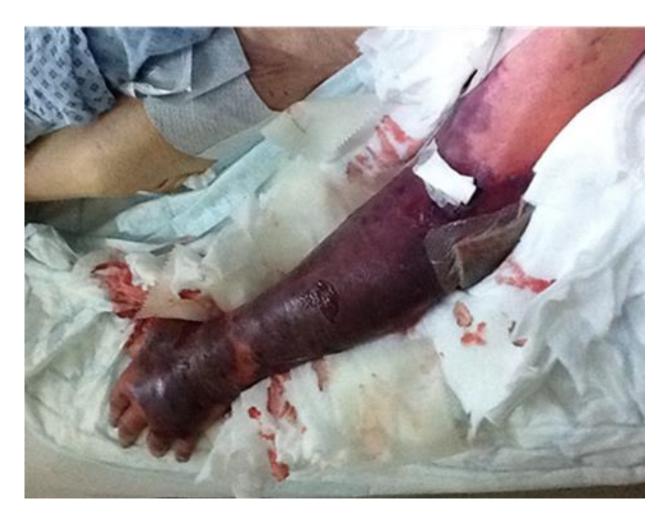

  Frimley Health NHS MASS.

- 52 year old male.
- Traumatic right arm amputated from the shoulder, he also sustained head and right hip trauma
- Admitted to the ICU where a short non-tunnelled CVC was placed to his left IJ – right IJ not viable for CVC

Patient discharged to the surgical ward after 2 month stay in the ICU

Patient deteriorate on the surgical ward and required vascular access for ongoing IV therapy for acute kidney injury

- Patient had multiple CVC lines in ICU
- Referred for new PICC
- Previously had 2 PICC's sited in the left arm over a 4 week period
- Both PICC's pulled out by mistake one after the other
- Unable to place PICC due to stenosis

### Patient deteriorating and needed IV access

- IV fluids urgently required for fluid balance
- Unable to cannulate peripherally
- Neck CVC attempted unsuccessfully
- Femoral access high risk for infection
- Patient was considered for readmitted to the ITU
- Patient reviewed one final time by vascular access team