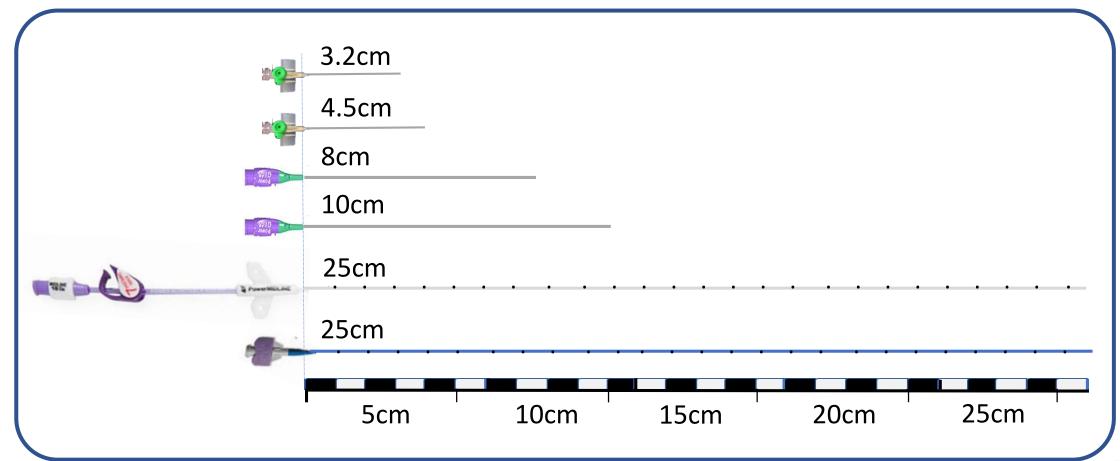

### Longer PIVCs

- 75"
- 18 gauge available in 1.25" and 1.75"
- 20 gauge available in 1", 1.25", and 1.75"
- 22 gauge available in 1" and 1.75"

### Midline Catheters

- Peripheral catheters
- Long or short
- Tip terminates before the axillary crease
- For IV therapy with pH between 5-9
- Indwell time 4-6 weeks

Midline features

- Power Injectable
- Silicone Groshong valve
- Single and double lumen
- 4-6 weeks indwell
- Integrated all in one PowerGlide

# 18g Peripheral Catheter Lengths

### **Device Features**

- Power Injectable
- Up to 29 days of access with a single catheter
- An integrated all-in-one placement
- High flow rates
- Long PIV / short midline –
   8cm to 10cm
- More reliable for blood sampling