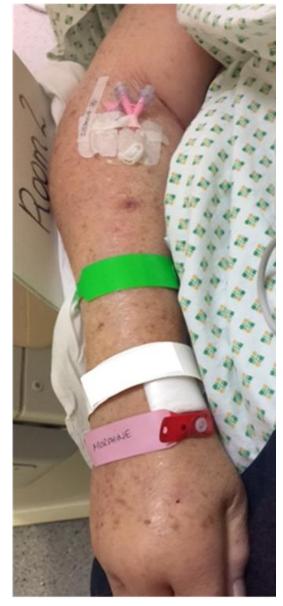

  Frimley Health NHS MASS.

- 52 year old male.
- Traumatic right arm amputated from the shoulder, he also sustained head and right hip trauma
- Admitted to the ICU where a short non-tunnelled CVC was placed to his left IJ – right IJ not viable for CVC

Patient discharged to the surgical ward after 2 month stay in the ICU

Patient deteriorate on the surgical ward and required vascular access for ongoing IV therapy for acute kidney injury

- Patient had multiple CVC lines in ICU
- Referred for new PICC
- Previously had 2 PICC's sited in the left arm over a 4 week period
- Both PICC's pulled out by mistake one after the other
- Unable to place PICC due to stenosis

### Patient deteriorating and needed IV access

- IV fluids urgently required for fluid balance
- Unable to cannulate peripherally
- Neck CVC attempted unsuccessfully
- Femoral access high risk for infection
- Patient was considered for readmitted to the ITU
- Patient reviewed one final time by vascular access team

 Ultrasound assessment discovered the lower cephalic vein which appeared to be patent and appropriate for an 8cm 18g PowerGlide

Preparing the ultrasound probe tip to be sterile

18g 8cm PowerGlide midline inserted into the vessel

- Guidewire successfully deployed
- Catheter aspirated and flushing well

 PowerGlide midline prevented readmission to the ICU and stabilised the patient by providing reliable vascular access.

- 45yr old female with learning difficulties, unable to hyper extend arm for PICC and had 15 PIV attempts
- Required 2 weeks of intravenous antibiotics for aspiration pneumonia
- PowerGlide placed with Ultrasound on first attempt