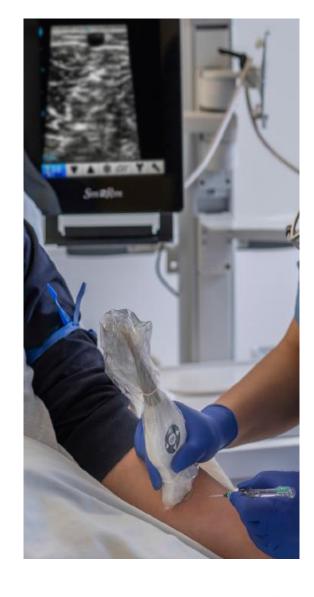

 Ultrasound assessment discovered the lower cephalic vein which appeared to be patent and appropriate for an 8cm 18g PowerGlide

Preparing the ultrasound probe tip to be sterile

18g 8cm PowerGlide midline inserted into the vessel