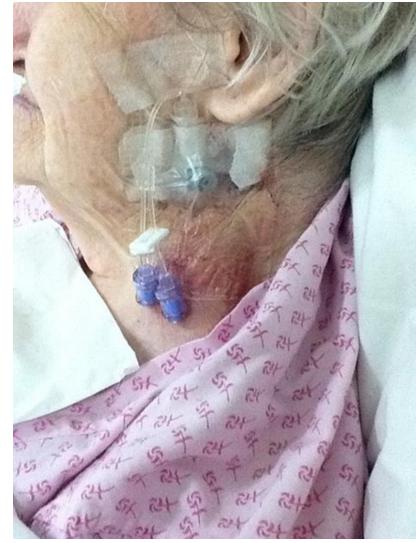

 Ultrasound assessment discovered the lower cephalic vein which appeared to be patent and appropriate for an 8cm 18g PowerGlide

Preparing the ultrasound probe tip to be sterile

18g 8cm PowerGlide midline inserted into the vessel

- Guidewire successfully deployed
- Catheter aspirated and flushing well

 PowerGlide midline prevented readmission to the ICU and stabilised the patient by providing reliable vascular access.

- 45yr old female with learning difficulties, unable to hyper extend arm for PICC and had 15 PIV attempts
- Required 2 weeks of intravenous antibiotics for aspiration pneumonia
- PowerGlide placed with Ultrasound on first attempt