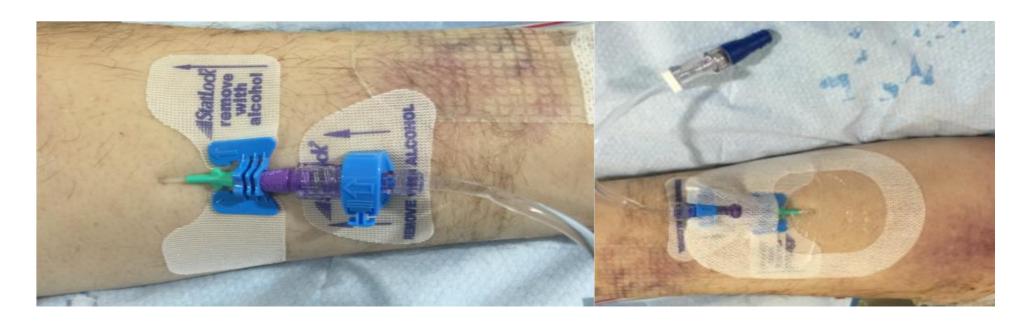

y had 2 PICC's sited in the left arm over a 4 week period
- Both PICC's pulled out by mistake one after the other
- Unable to place PICC due to stenosis





### Patient deteriorating and needed IV access

- IV fluids urgently required for fluid balance
- Unable to cannulate peripherally
- Neck CVC attempted unsuccessfully
- Femoral access high risk for infection
- Patient was considered for readmitted to the ITU
- Patient reviewed one final time by vascular access team



 Ultrasound assessment discovered the lower cephalic vein which appeared to be patent and appropriate for an 8cm 18g PowerGlide







Preparing the ultrasound probe tip to be sterile





18g 8cm PowerGlide midline inserted into the vessel





- Guidewire successfully deployed
- Catheter aspirated and flushing well





 PowerGlide midline prevented readmission to the ICU and stabilised the patient by providing reliable vascular access.





- 45yr old female with learning difficulties, unable to hyper extend arm for PICC and had 15 PIV attempts
- Required 2 weeks of intravenous antibiotics for aspiration pneumonia
- PowerGlide placed with Ultrasound on first attempt

### Catheter Fixation









### Our Success with PowerGlide

- No complications reported after insertion
- No infections post insertion
- Occlusion rate low less that 10%
- So far the longest required indwell time has been 24 days
- Our insertion success rate 98% on first attempt
- Units will refer patients for PowerGlide as first choice device



# Insertion Technique





### Considerations

- Therapies not appropriate for a Midline c