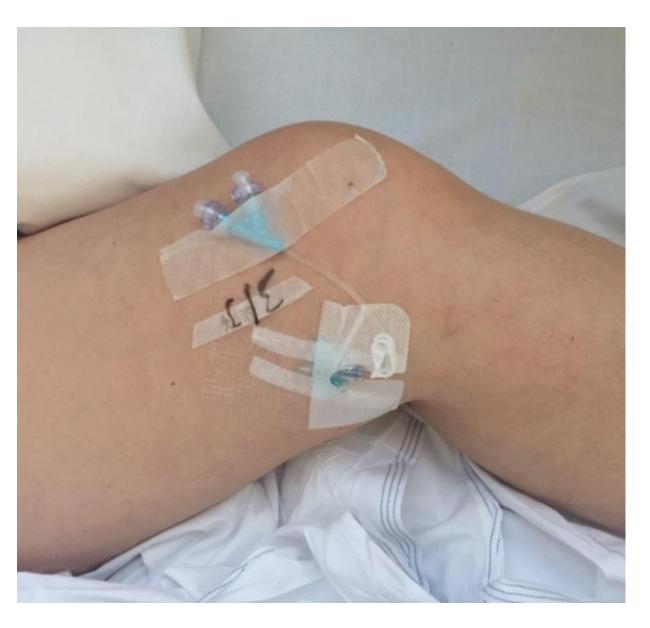

 Ultrasound assessment discovered the lower cephalic vein which appeared to be patent and appropriate for an 8cm 18g PowerGlide

Preparing the ultrasound probe tip to be sterile

18g 8cm PowerGlide midline inserted into the vessel

- Guidewire successfully deployed
- Catheter aspirated and flushing well

 PowerGlide midline prevented readmission to the ICU and stabilised the patient by providing reliable vascular access.

- 45yr old female with learning difficulties, unable to hyper extend arm for PICC and had 15 PIV attempts
- Required 2 weeks of intravenous antibiotics for aspiration pneumonia
- PowerGlide placed with Ultrasound on first attempt