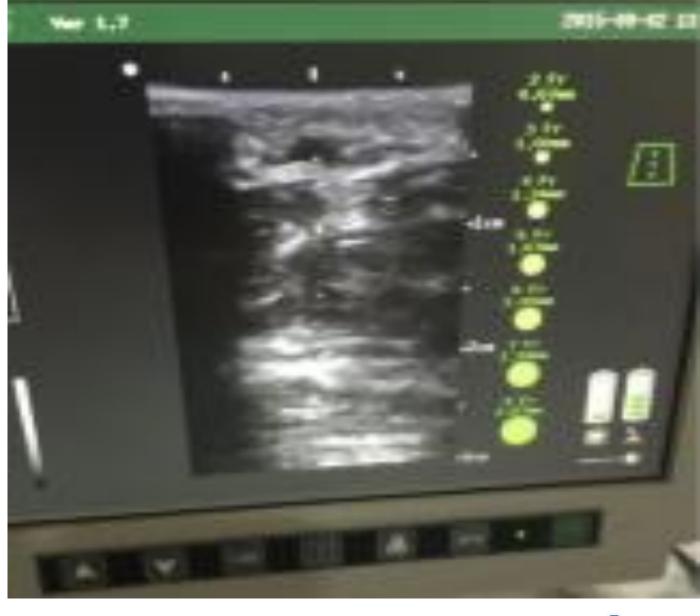

#### Ultrasound

Veins below 5mm

### Ultrasound

- First attempt success rates over 95%
- Can reduce waste
- Confidence that cannula is sited in the vessel.
- Less painful and traumatic for the patient.
- Preserves vessels.
- Less complications caused through catheter malposition