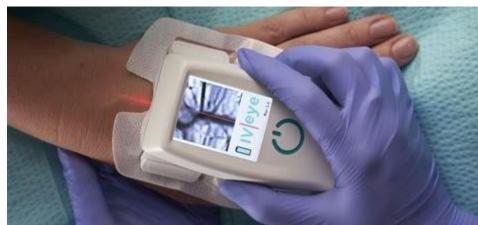

#### Ultrasound

Veins below 5mm

### Ultrasound

- First attempt success rates over 95%
- Can reduce waste
- Confidence that cannula is sited in the vessel.
- Less painful and traumatic for the patient.
- Preserves vessels.
- Less complications caused through catheter malposition