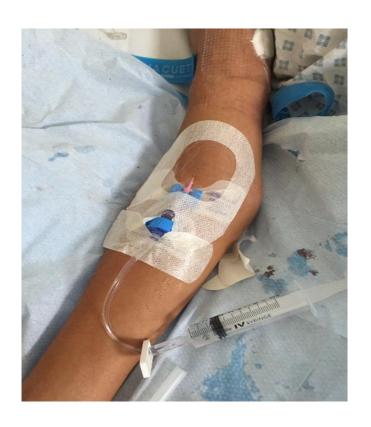

considered for readmitted to the ITU
- Patient reviewed one final time by vascular access team



 Ultrasound assessment discovered the lower cephalic vein which appeared to be patent and appropriate for an 8cm 18g PowerGlide







Preparing the ultrasound probe tip to be sterile





18g 8cm PowerGlide midline inserted into the vessel





- Guidewire successfully deployed
- Catheter aspirated and flushing well





 PowerGlide midline prevented readmission to the ICU and stabilised the patient by providing reliable vascular access.





- 45yr old female with learning difficulties, unable to hyper extend arm for PICC and had 15 PIV attempts
- Required 2 weeks of intravenous antibiotics for aspiration pneumonia
- PowerGlide placed with Ultrasound on first attempt

### Catheter Fixation









### Our Success with PowerGlide

- No complications reported after insertion
- No infections post insertion
- Occlusion rate low less that 10%
- So far the longest required indwell time has been 24 days
- Our insertion success rate 98% on first attempt
- Units will refer patients for PowerGlide as first choice device



# Insertion Technique





### Considerations

- Therapies not appropriate for a Midline catheter including those therapies requiring central venous access.
- Safe pH drug administration range 9-5
- Use a reliable passive displacement needle free connector
- Ensure a good flushing regime
- Care bundles are key



| Patient Name:                                                                                         |                 |           | MIDLINE Insertion R