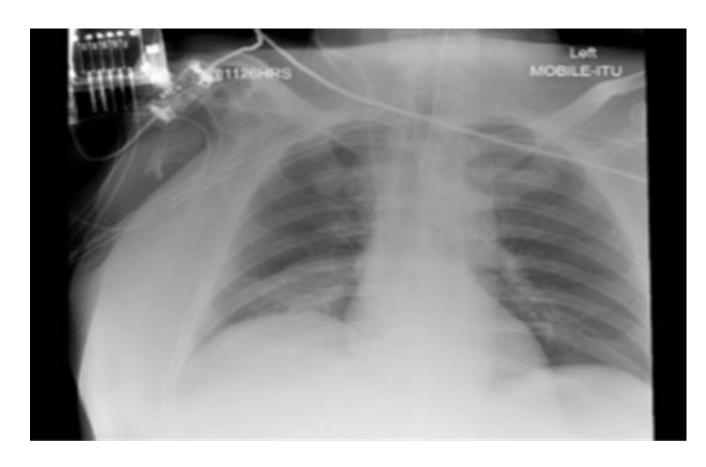

  Frimley Health NHS MASS.

- 52 year old male.
- Traumatic right arm amputated from the shoulder, he also sustained head and right hip trauma
- Admitted to the ICU where a short non-tunnelled CVC was placed to his left IJ – right IJ not viable for CVC

Patient discharged to the surgical ward after 2 month stay in the ICU

Patient deteriorate on the surgical ward and required vascular access for ongoing IV therapy for acute kidney injury

- Patient had multiple CVC lines in ICU
- Referred for new PICC
- Previously had 2 PICC's sited in the left arm over a 4 week period
- Both PICC's pulled out by mistake one after the other
- Unable to place PICC due to stenosis

### Patient deteriorating and needed IV access

- IV fluids urgently required for fluid balance
- Unable to cannulate peripherally
- Neck CVC attempted unsuccessfully
- Femoral access high risk for infection
- Patient was considered for readmitted to the ITU
- Patient reviewed one final time by vascular access team