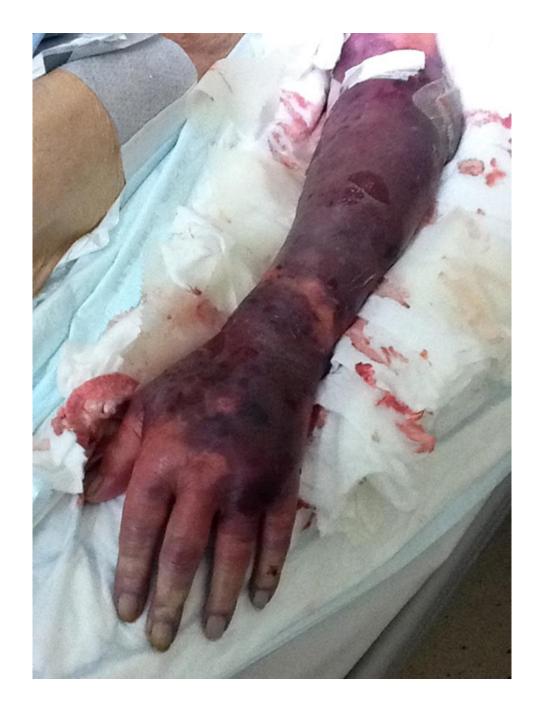

  Frimley Health NHS MASS.

- 52 year old male.
- Traumatic right arm amputated from the shoulder, he also sustained head and right hip trauma
- Admitted to the ICU where a short non-tunnelled CVC was placed to his left IJ – right IJ not viable for CVC

Patient discharged to the surgical ward after 2 month stay in the ICU

Patient deteriorate on the surgical ward and required vascular access for ongoing IV therapy for acute kidney injury

- Patient had multiple CVC lines in ICU
- Referred for new PICC
- Previously had 2 PICC's sited in the left arm over a 4 week period
- Both PICC's pulled out by mistake one after the other
- Unable to place PICC due to stenosis

### Patient deteriorating and needed IV access

- IV fluids urgently required for fluid balance
- Unable to cannulate peripherally
- Neck CVC attempted unsuccessfully
- Femoral access high risk for infection
- Patient was considered for readmitted to the ITU
- Patient reviewed one final time by vascular access team