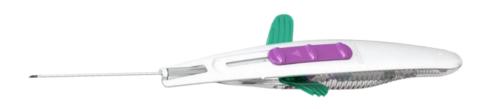

# Integrated PIVC

- Long cannula length
- Integrated guide wire
- Curl tip guide wire

### **Device Features**

- Power Injectable
- Up to 29 days of access with a single catheter
- An integrated all-in-one placement
- High flow rates
- Long PIV / short midline –
   8cm to 10cm
- More reliable for blood sampling