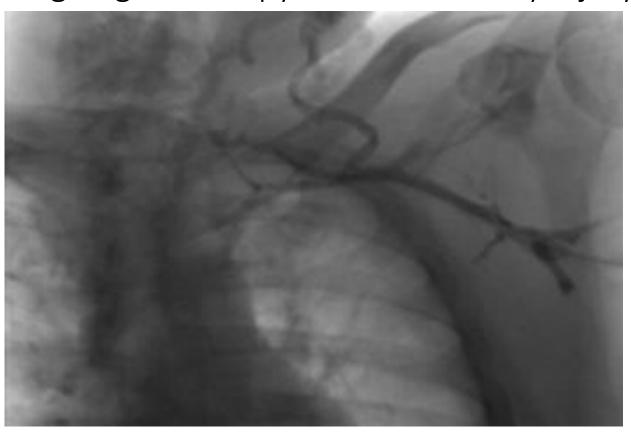

 Ultrasound assessment discovered the lower cephalic vein which appeared to be patent and appropriate for an 8cm 18g PowerGlide

Preparing the ultrasound probe tip to be sterile

18g 8cm PowerGlide midline inserted into the vessel

- Guidewire successfully deployed
- Catheter aspirated and flushing well

 PowerGlide midline prevented readmission to the ICU and stabilised the patient by providing reliable vascular access.

- 45yr old female with learning difficulties, unable to hyper extend arm for PICC and had 15 PIV attempts
- Required 2 weeks of intravenous antibiotics for aspiration pneumonia
- PowerGlide placed with Ultrasound on first attempt