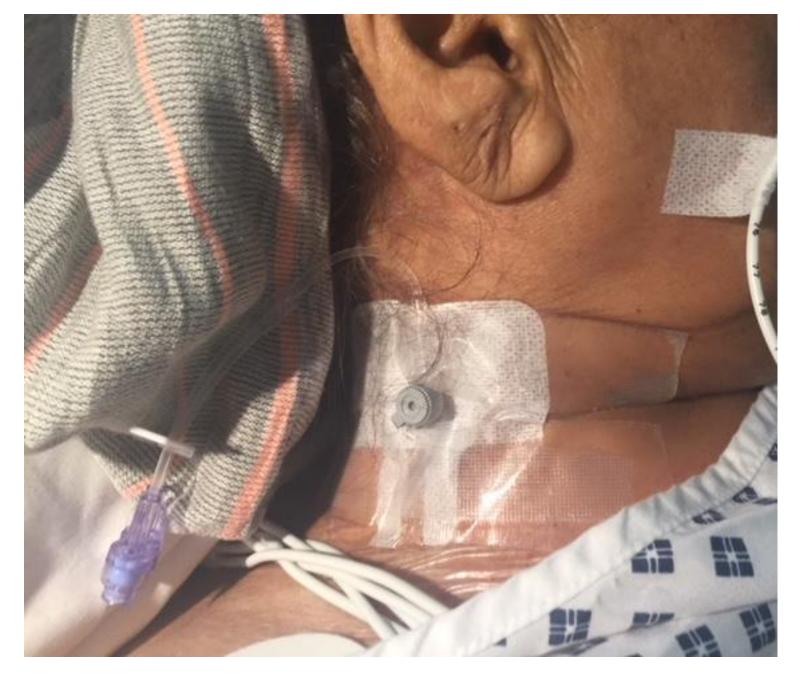

  Frimley Health NHS MASS.

- 52 year old male.
- Traumatic right arm amputated from the shoulder, he also sustained head and right hip trauma
- Admitted to the ICU where a short non-tunnelled CVC was placed to his left IJ – right IJ not viable for CVC

Patient discharged to the surgical ward after 2 month stay in the ICU

Patient deteriorate on the surgical ward and required vascular access for ongoing IV therapy for acute kidney injury

- Patient had multiple CVC lines in ICU
- Referred for new PICC
- Previously had 2 PICC's sited in the left arm over a 4 week period
- Both PICC's pulled out by mistake one after the other
- Unable to place PICC due to stenosis

### Patient deteriorating and needed IV access

- IV fluids urgently required for fluid balance
- Unable to cannulate peripherally
- Neck CVC attempted unsuccessfully
- Femoral access high risk for infection
- Patient was considered for readmitted to the ITU
- Patient reviewed one final time by vascular access team