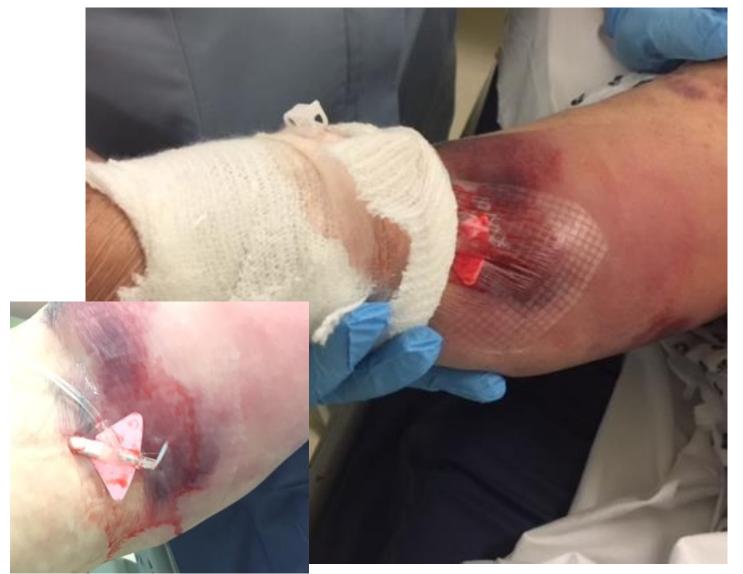

 Ultrasound assessment discovered the lower cephalic vein which appeared to be patent and appropriate for an 8cm 18g PowerGlide

Preparing the ultrasound probe tip to be sterile

18g 8cm PowerGlide midline inserted into the vessel

- Guidewire successfully deployed
- Catheter aspirated and flushing well

 PowerGlide midline prevented readmission to the ICU and stabilised the patient by providing reliable vascular access.

- 45yr old female with learning difficulties, unable to hyper extend arm for PICC and had 15 PIV attempts
- Required 2 weeks of intravenous antibiotics for aspiration pneumonia
- PowerGlide placed with Ultrasound on first attempt