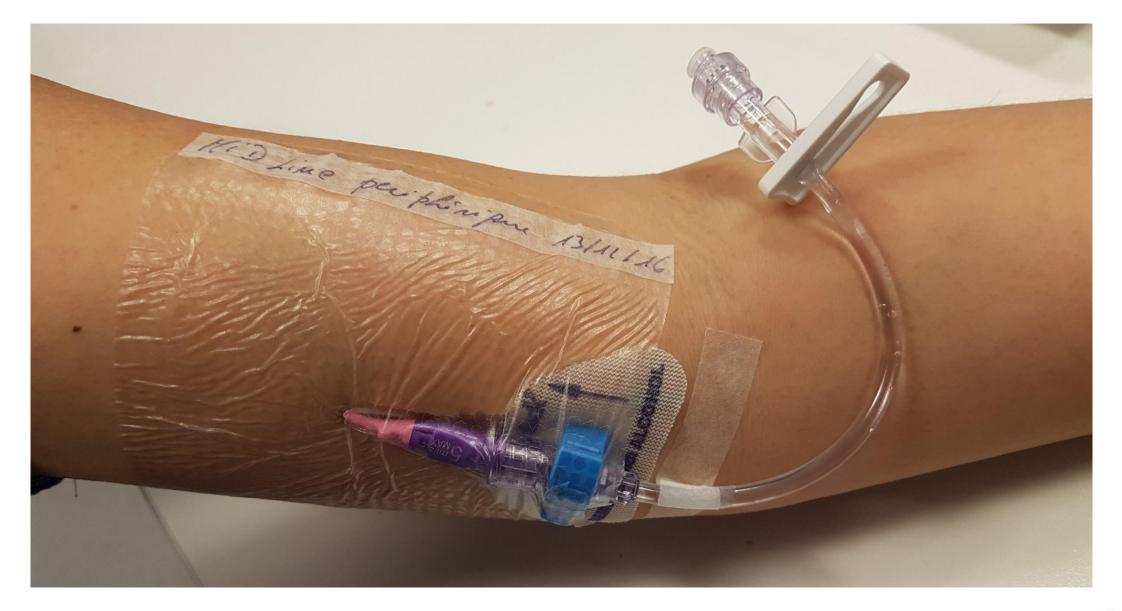

### **Device Features**

- Power Injectable
- Up to 29 days of access with a single catheter
- An integrated all-in-one placement
- High flow rates
- Long PIV / short midline –
   8cm to 10cm
- More reliable for blood sampling

### Midline Catheters

- Peripheral catheters
- Long or short
- Tip terminates before the axillary crease
- For IV therapy with pH between 5-9
- Indwell time 4-6 weeks

Midline features

- Power Injectable
- Silicone Groshong valve
- Single and double lumen
- 4-6 weeks indwell
- Integrated all in one PowerGlide