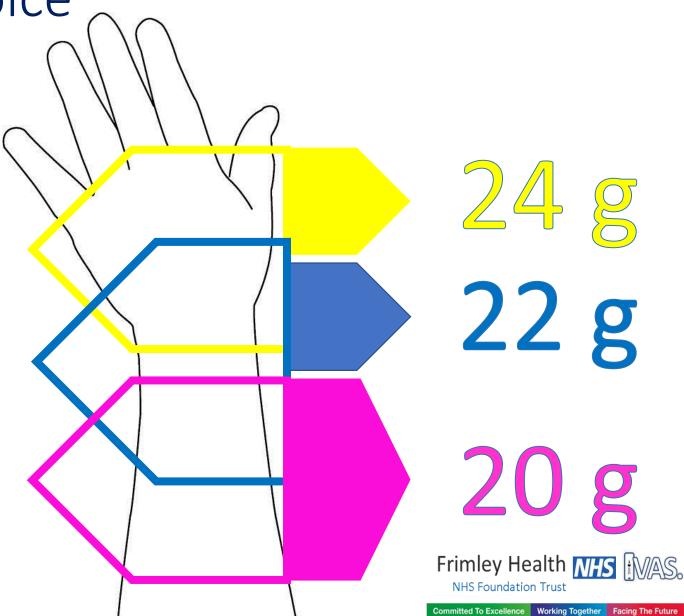

Choose the appropriate site

Priority is vessel health

Smallest cannula possible

As far down the arm/hand

 Joints and points of flexion a last resort

### A Guide to Choosing the Correct Cannula for your Patient

|        |                                                                                                                  | Approximate Flow Rates (I/hr) |             |        |       |  |  |  |  |  |
|--------|------------------------------------------------------------------------------------------------------------------|-------------------------------|-------------|--------|-------|--|--|--|--|--|
| Colour | Common Applications                                                                                              | Size<br>Gauge                 | Crystalloid | Plasma | Blood |  |  |  |  |  |
| Orange | Used in theatres or emergency for rapid transfusion of blood or viscous fluids                                   | 14G                           | 16.2        | 14.2   | 12.9  |  |  |  |  |  |
| Grey   | Used in theatres or emergency for rapid transfusion of blood or viscous fluids                                   | 16G                           | 14.1        | 10.9   | 10.0  |  |  |  |  |  |
| Green  | Blood transfusions, parenteral nutrition,<br>stem cell harvesting and cell separation,<br>large volume of fluids | 18G                           | 6.1         | 5.2    | 3.8   |  |  |  |  |  |
| Pink   | Blood transfusions, large volumes of fluids                                                                      | 20G                           | 4.0         | 2.7    | 2.5   |  |  |  |  |  |
| Blue   | Blood transfusions, most medications and fluids                                                                  | 22G                           | 2.5         | 1.6    | 1.4   |  |  |  |  |  |
| Yellow | Medications, short term infusions, fragile veins, children                                                       | 24G                           | 0.8         | 0.7    | 0.5   |  |  |  |  |  |