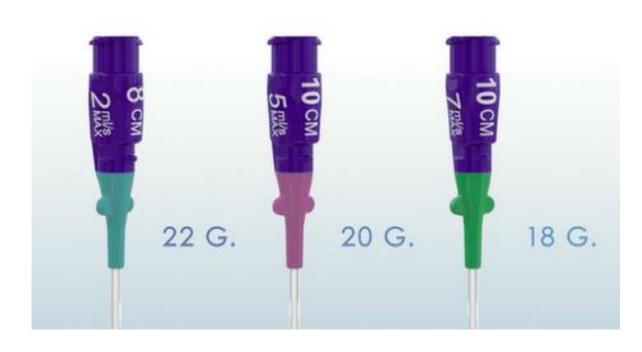

### A Guide to Choosing the Correct Cannula for your Patient

|        |                                                                                                                  | Approximate Flow Rates (I/hr) |             |        |       |  |  |  |  |  |
|--------|------------------------------------------------------------------------------------------------------------------|-------------------------------|-------------|--------|-------|--|--|--|--|--|
| Colour | Common Applications                                                                                              | Size<br>Gauge                 | Crystalloid | Plasma | Blood |  |  |  |  |  |
| Orange | Used in theatres or emergency for rapid transfusion of blood or viscous fluids                                   | 14G                           | 16.2        | 14.2   | 12.9  |  |  |  |  |  |
| Grey   | Used in theatres or emergency for rapid transfusion of blood or viscous fluids                                   | 16G                           | 14.1        | 10.9   | 10.0  |  |  |  |  |  |
| Green  | Blood transfusions, parenteral nutrition,<br>stem cell harvesting and cell separation,<br>large volume of fluids | 18G                           | 6.1         | 5.2    | 3.8   |  |  |  |  |  |
| Pink   | Blood transfusions, large volumes of fluids                                                                      | 20G                           | 4.0         | 2.7    | 2.5   |  |  |  |  |  |
| Blue   | Blood transfusions, most medications and fluids                                                                  | 22G                           | 2.5         | 1.6    | 1.4   |  |  |  |  |  |
| Yellow | Medications, short term infusions, fragile veins, children                                                       | 24G                           | 0.8         | 0.7    | 0.5   |  |  |  |  |  |

### Longer PIVCs

- 75"
- 18 gauge available in 1.25" and 1.75"
- 20 gauge available in 1", 1.25", and 1.75"
- 22 gauge available in 1" and 1.75"