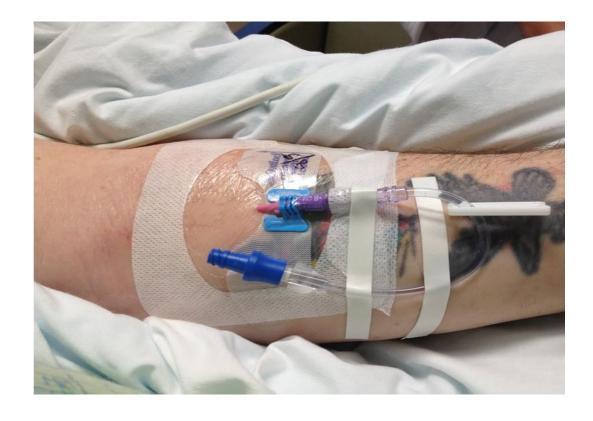

 Ultrasound assessment discovered the lower cephalic vein which appeared to be patent and appropriate for an 8cm 18g PowerGlide

Preparing the ultrasound probe tip to be sterile

18g 8cm PowerGlide midline inserted into the vessel

- Guidewire successfully deployed
- Catheter aspirated and flushing well

 PowerGlide midline prevented readmission to the ICU and stabilised the patient by providing reliable vascular access.

- 45yr old female with learning difficulties, unable to hyper extend arm for PICC and had 15 PIV attempts
- Required 2 weeks of intravenous antibiotics for aspiration pneumonia
- PowerGlide placed with Ultrasound on first attempt