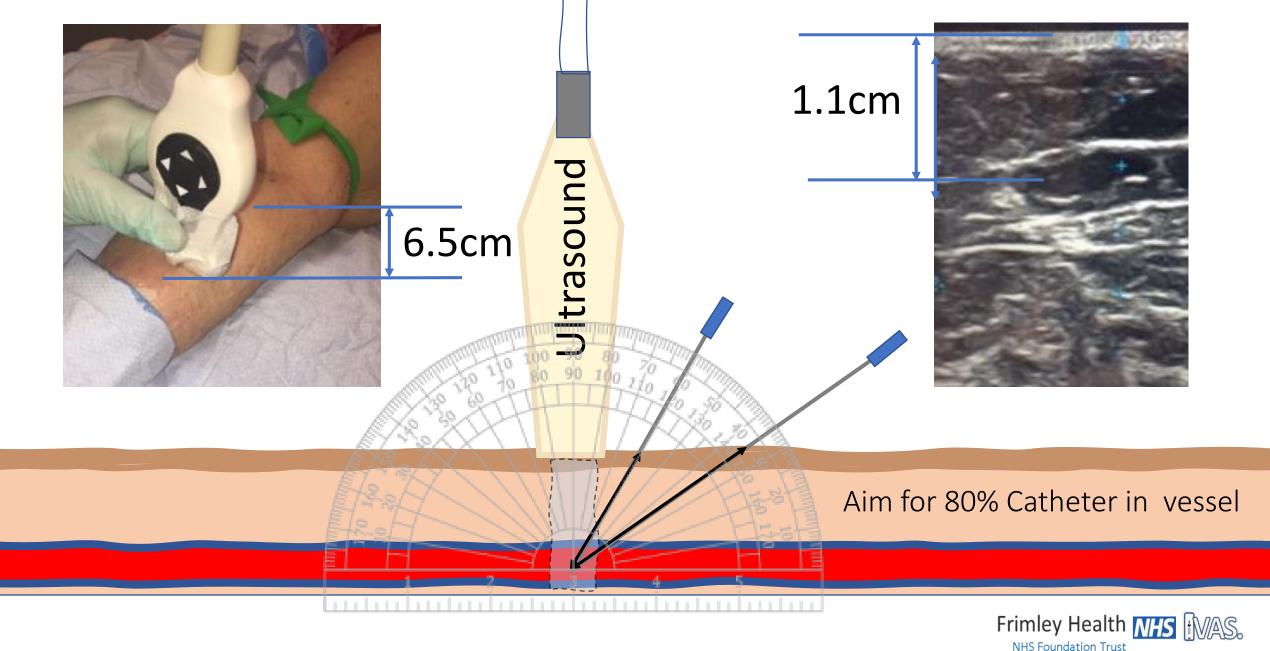

### Ultrasound

- First attempt success rates over 95%
- Can reduce waste
- Confidence that cannula is sited in the vessel.
- Less painful and traumatic for the patient.
- Preserves vessels.
- Less complications caused through catheter malposition

 Ultrasound assessment discovered the lower cephalic vein which appeared to be patent and appropriate for an 8cm 18g PowerGlide

Preparing the ultrasound probe tip to be sterile

18g 8cm PowerGlide midline inserted into the vessel