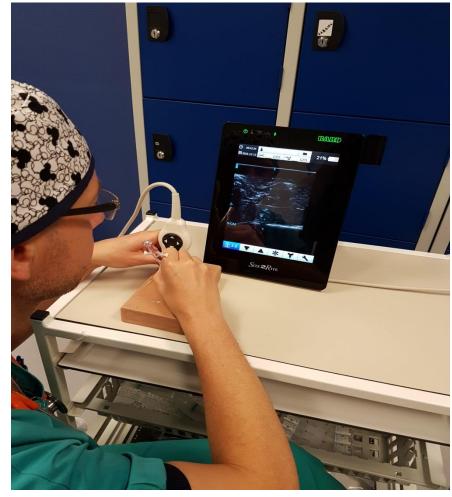

 Ultrasound assessment discovered the lower cephalic vein which appeared to be patent and appropriate for an 8cm 18g PowerGlide

Preparing the ultrasound probe tip to be sterile

18g 8cm PowerGlide midline inserted into the vessel

### Ultrasound

- First attempt success rates over 95%
- Can reduce waste
- Confidence that cannula is sited in the vessel.
- Less painful and traumatic for the patient.
- Preserves vessels.
- Less complications caused through catheter malposition