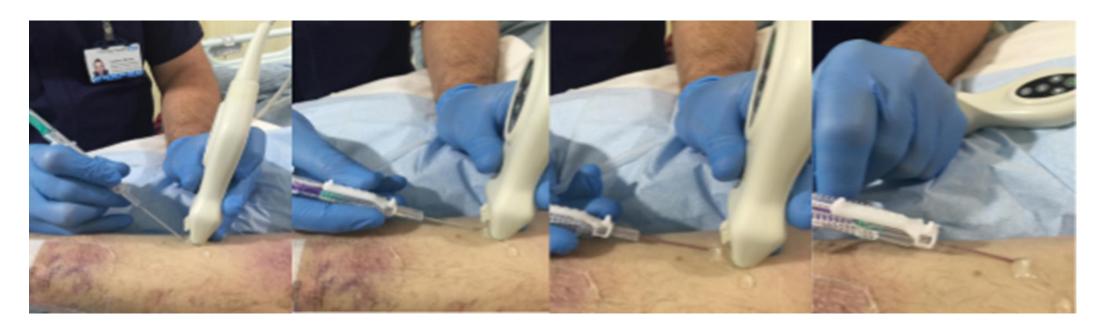

 Ultrasound assessment discovered the lower cephalic vein which appeared to be patent and appropriate for an 8cm 18g PowerGlide

Preparing the ultrasound probe tip to be sterile

18g 8cm PowerGlide midline inserted into the vessel