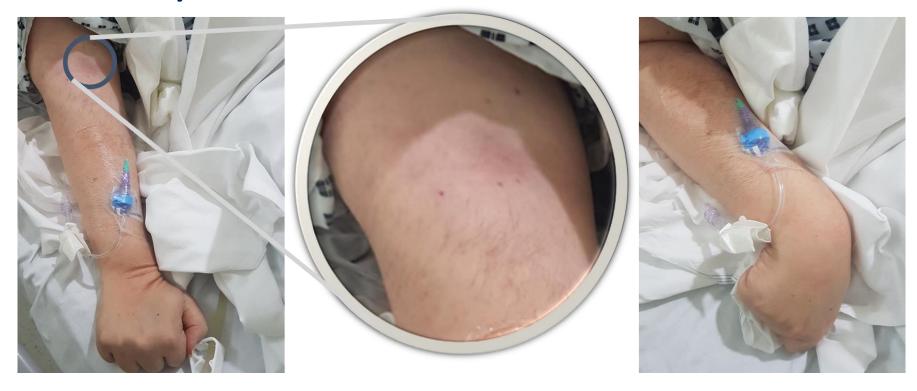

### Our Success with PowerGlide

- No complications reported after insertion
- No infections post insertion
- Occlusion rate low less that 10%
- So far the longest required indwell time has been 24 days
- Our insertion success rate 98% on first attempt
- Units will refer patients for PowerGlide as first choice device