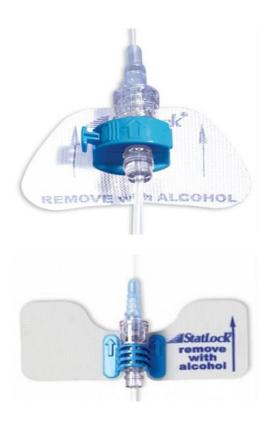

nsidered for readmitted to the ITU
- Patient reviewed one final time by vascular access team



 Ultrasound assessment discovered the lower cephalic vein which appeared to be patent and appropriate for an 8cm 18g PowerGlide







Preparing the ultrasound probe tip to be sterile





18g 8cm PowerGlide midline inserted into the vessel





- Guidewire successfully deployed
- Catheter aspirated and flushing well





 PowerGlide midline prevented readmission to the ICU and stabilised the patient by providing reliable vascular access.





- 45yr old female with learning difficulties, unable to hyper extend arm for PICC and had 15 PIV attempts
- Required 2 weeks of intravenous antibiotics for aspiration pneumonia
- PowerGlide placed with Ultrasound on first attempt

### Catheter Fixation









### Our Success with PowerGlide

- No complications reported after insertion
- No infections post insertion
- Occlusion rate low less that 10%
- So far the longest required indwell time has been 24 days
- Our insertion success rate 98% on first attempt
- Units will refer patients for PowerGlide as first choice device



# Insertion Technique





### Considerations

- Therapies not appropriate for a Midline catheter including those therapies requiring central venous access.
- Safe pH drug administration range 9-5
- Use a reliable passive displacement needle free connector
- Ensure a good flushing regime
- Care bundles are key



| Patient Name:                                                                                         |                 |           | MIDLINE Insertion Rec