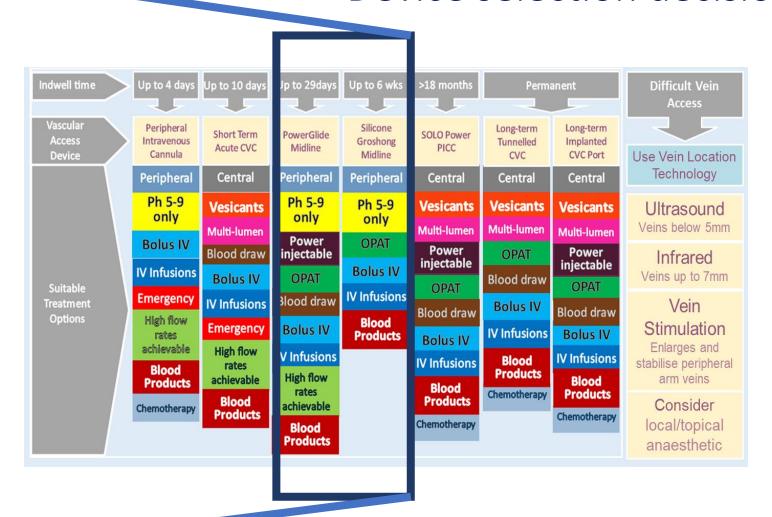

### Device selection decision tool

#### Up to 6 wks Up to 29days Sincone PowerGlide Groshong Midline Midline Peripheral Peripheral Ph 5-9 Ph 5-9 only only Power **OPAT** injectable Bolus IV OPAT IV Infusions Blood draw Blood Bolus IV **Products** IV Infusions High flow rates achievable Blood Products