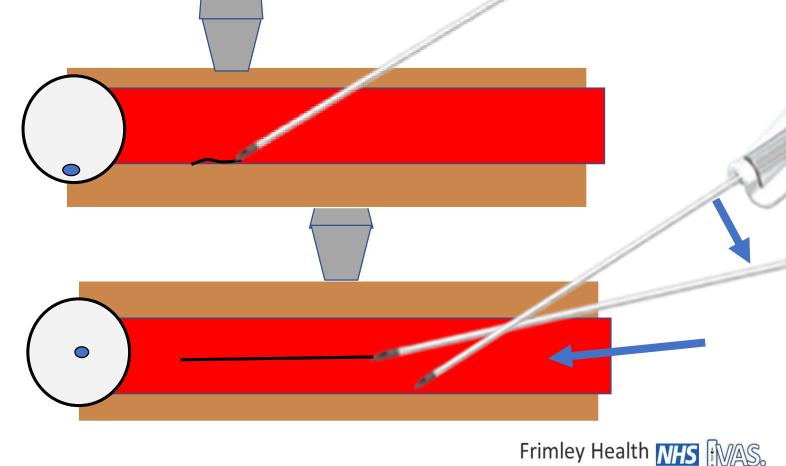

 Ultrasound assessment discovered the lower cephalic vein which appeared to be patent and appropriate for an 8cm 18g PowerGlide

Preparing the ultrasound probe tip to be sterile

18g 8cm PowerGlide midline inserted into the vessel

- Guidewire successfully deployed
- Catheter aspirated and flushing well

 PowerGlide midline prevented readmission to the ICU and stabilised the patient by providing reliable vascular access.

- 45yr old female with learning difficulties, unable to hyper extend arm for PICC and had 15 PIV attempts
- Required 2 weeks of intravenous antibiotics for aspiration pneumonia
- PowerGlide placed with Ultrasound on first attempt