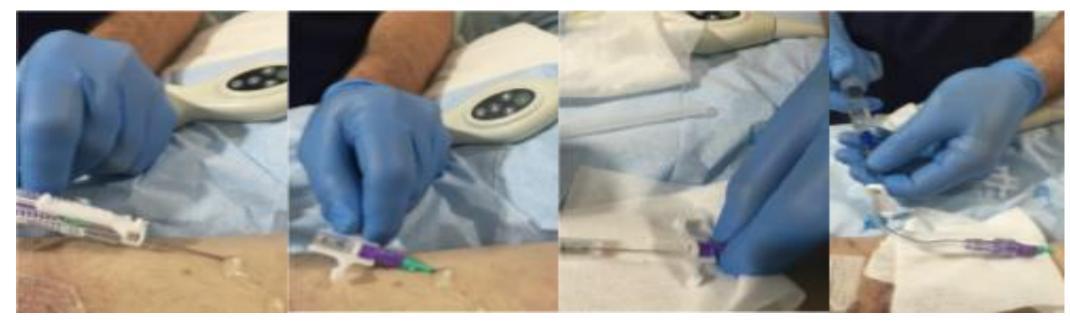

 Ultrasound assessment discovered the lower cephalic vein which appeared to be patent and appropriate for an 8cm 18g PowerGlide

Preparing the ultrasound probe tip to be sterile

18g 8cm PowerGlide midline inserted into the vessel

- Guidewire successfully deployed
- Catheter aspirated and flushing well

 PowerGlide midline prevented readmission to the ICU and stabilised the patient by providing reliable vascular access.

- 45yr old female with learning difficulties, unable to hyper extend arm for PICC and had 15 PIV attempts
- Required 2 weeks of intravenous antibiotics for aspiration pneumonia
- PowerGlide placed with Ultrasound on first attempt