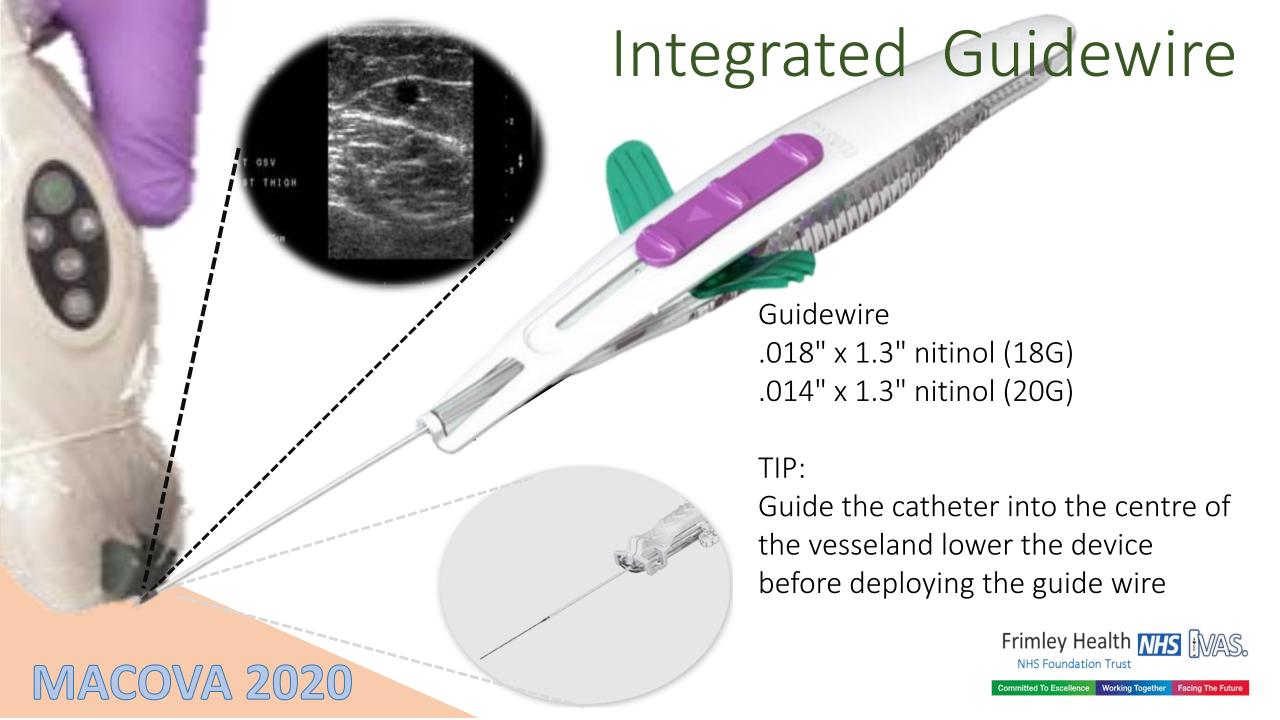

# Integrated PIVC

- Long cannula length
- Integrated guide wire
- Curl tip guide wire