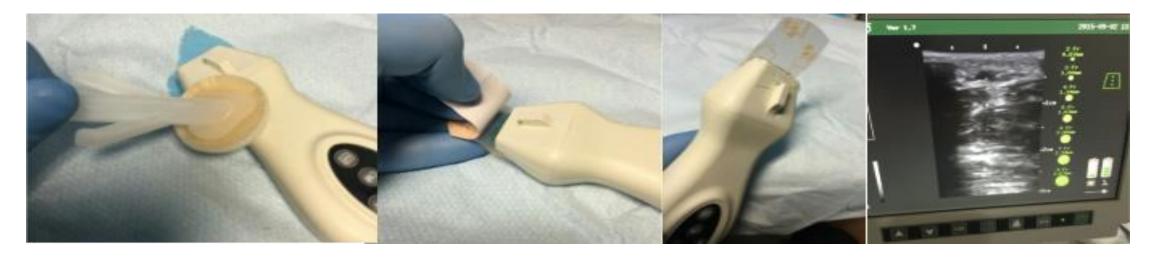

 Ultrasound assessment discovered the lower cephalic vein which appeared to be patent and appropriate for an 8cm 18g PowerGlide

Preparing the ultrasound probe tip to be sterile

18g 8cm PowerGlide midline inserted into the vessel