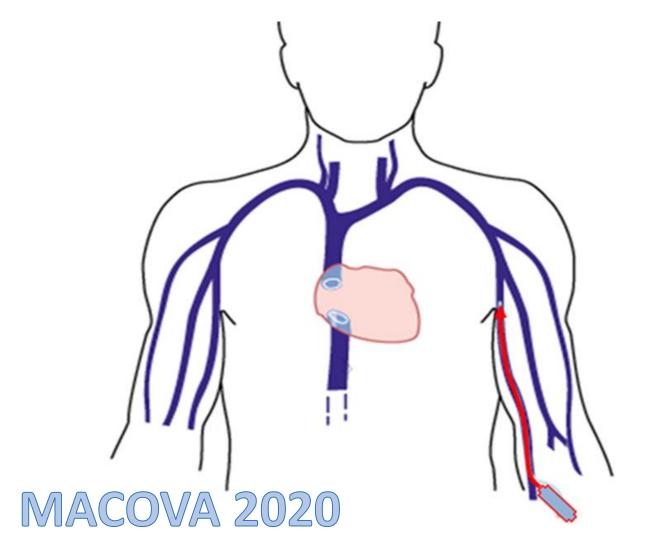

 Ultrasound assessment discovered the lower cephalic vein which appeared to be patent and appropriate for an 8cm 18g PowerGlide

Preparing the ultrasound probe tip to be sterile

18g 8cm PowerGlide midline inserted into the vessel