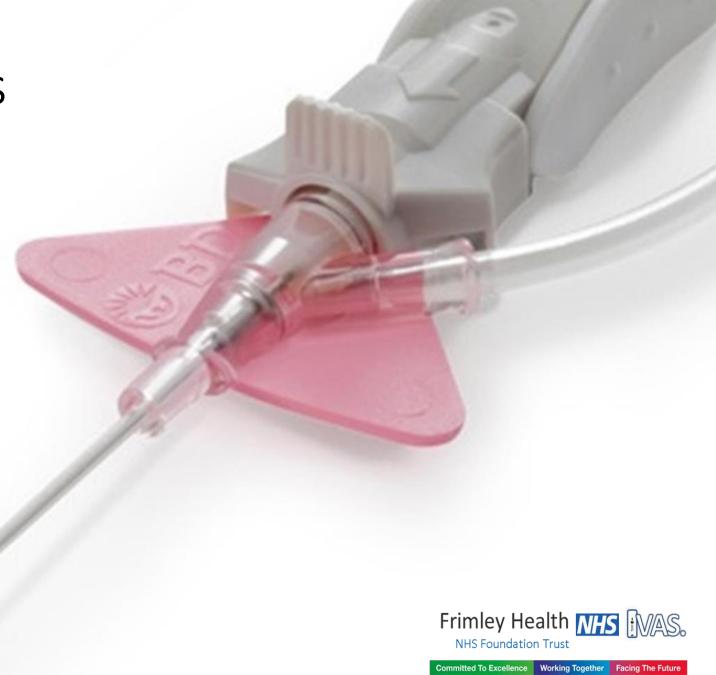

# Managing the patient with peripheral IV access

Andrew Barton
NIVAS UK Chair
Advanced Nurse Practitioner
Vascular Access & IV Therapy Lead
Frimley Health NHS Foundation Trust

Peripheral IV Access

- Peripheral IV Cannula
- Longer Length PIVC
- Short Midline
- Standard Midline