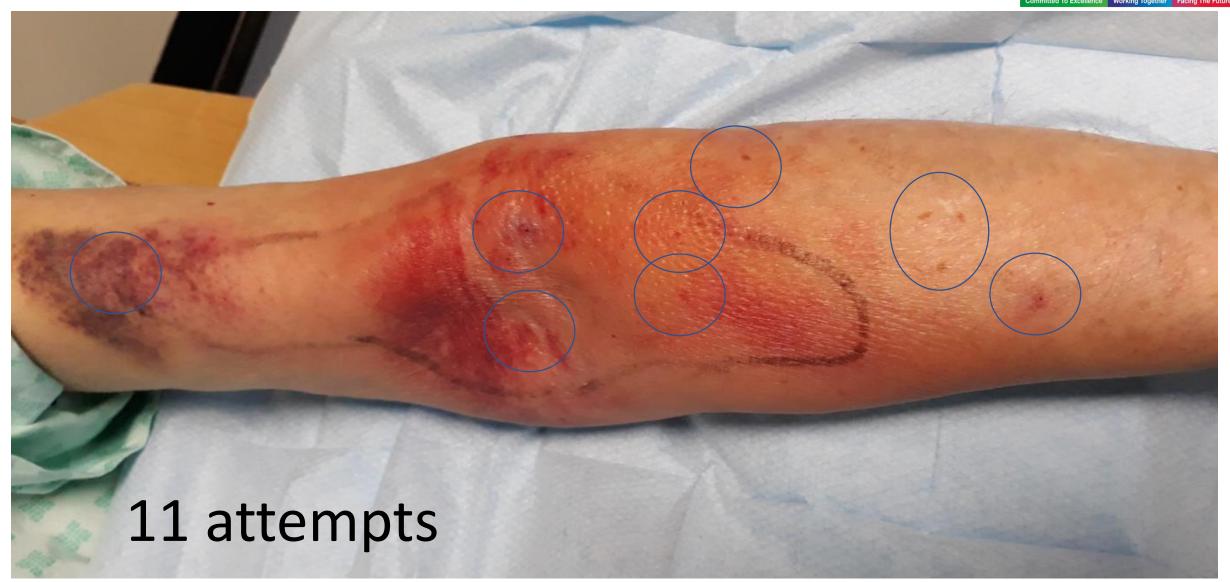

- Guidewire successfully deployed
- Catheter aspirated and flushing well

 PowerGlide midline prevented readmission to the ICU and stabilised the patient by providing reliable vascular access.

- 45yr old female with learning difficulties, unable to hyper extend arm for PICC and had 15 PIV attempts
- Required 2 weeks of intravenous antibiotics for aspiration pneumonia
- PowerGlide placed with Ultrasound on first attempt