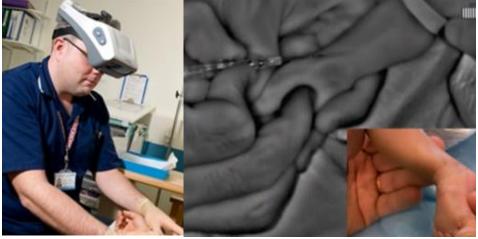

efer



No Veins



Consider **Vein location** technology

**Refer to IVAS Ext 2668** Bleep 651, 879, 894

**Out of Hours** NNP Bleep 454 On-Call Anaesthetist via Switch





Use Vein Location Technology

#### Ultrasound

Veins below 5mm

#### Infrared

Veins up to 7mm

#### Vein Stimulation

Enlarges and stabilise peripheral arm veins

#### Consider local/topical anaesthetic





- Vein Preparation Technology
  - Heat
  - Electricity
  - Hydration
- Vein Location Technology
  - Ultrasound
  - Infrared
  - **Illumination Lights**



Committed To Excellence Working Together Facing The Future

4 Step Approach

Local **Anesthetic** 

Vein Location **Technology**  Strategies for Successful Vascular Access

**Patient** Distraction

**Positioning** for comfort



### Vein Location Technology









### Ultrasound

- First attempt success rates over 95%
- Can reduce waste
- Confidence that cannula is sited in the vessel.
- Less painful and traumatic for the patient.
- Preserves vessels.
- Less complications caused through catheter malposition

#### Up to 6 wks Up to 29days Sincone PowerGlide Groshong Midline Midline Peripheral Peripheral Ph 5-9 Ph 5-9 only only Power **OPAT** injectable Bolus IV OPAT IV Infusions Blood draw Blood Bolus IV **Products** IV Infusions High flow rates achievable Blood Products

### Device selection decision tool





### Longer PIVCs

- 75"
- 18 gauge available in 1.25" and 1.75"
- 20 gauge available in 1", 1.25", and 1.75"
- 22 gauge available in 1" and 1.75"





### Midline Catheters



- Peripheral catheters
- Long or short
- Tip terminates befor