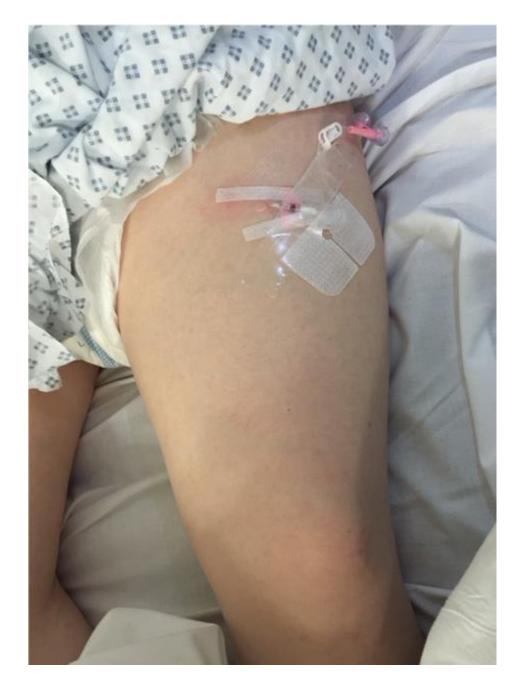

 Ultrasound assessment discovered the lower cephalic vein which appeared to be patent and appropriate for an 8cm 18g PowerGlide

Preparing the ultrasound probe tip to be sterile

18g 8cm PowerGlide midline inserted into the vessel

- Guidewire successfully deployed
- Catheter aspirated and flushing well

 PowerGlide midline prevented readmission to the ICU and stabilised the patient by providing reliable vascular access.

- 45yr old female with learning difficulties, unable to hyper extend arm for PICC and had 15 PIV attempts
- Required 2 weeks of intravenous antibiotics for aspiration pneumonia
- PowerGlide placed with Ultrasound on first attempt