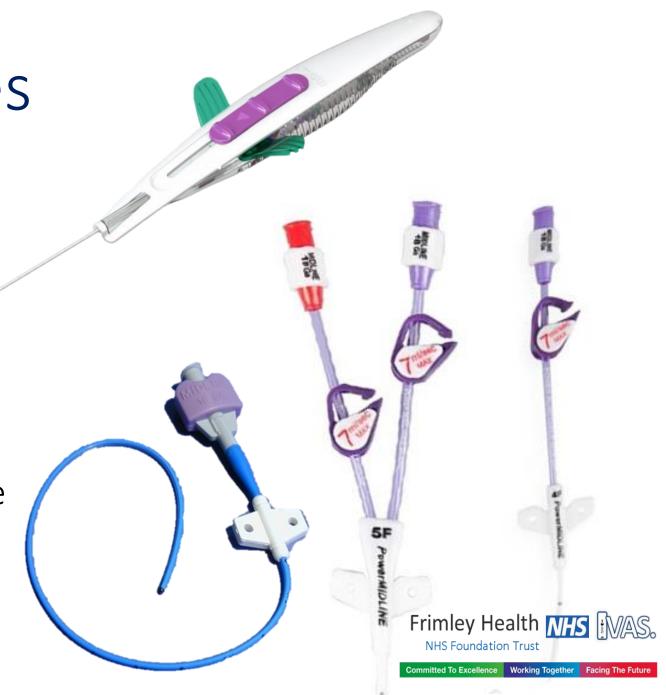

# Managing the patient with peripheral IV access

Andrew Barton
NIVAS UK Chair
Advanced Nurse Practitioner
Vascular Access & IV Therapy Lead
Frimley Health NHS Foundation Trust

Peripheral IV Access

- Peripheral IV Cannula
- Longer Length PIVC
- Short Midline
- Standard Midline

# Integrated PIVC

- Long cannula length
- Integrated guide wire
- Curl tip guide wire

### **Device Features**

- Power Injectable
- Up to 29 days of access with a single catheter
- An integrated all-in-one placement
- High flow rates
- Long PIV / short midline –
   8cm to 10cm
- More reliable for blood sampling