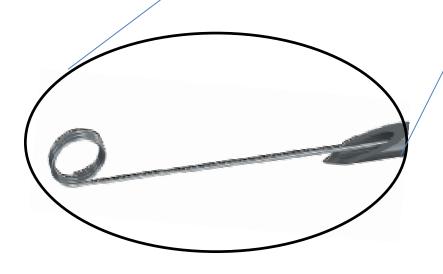

# Integrated PIVC

- Long cannula length
- Integrated guide wire
- Curl tip guide wire