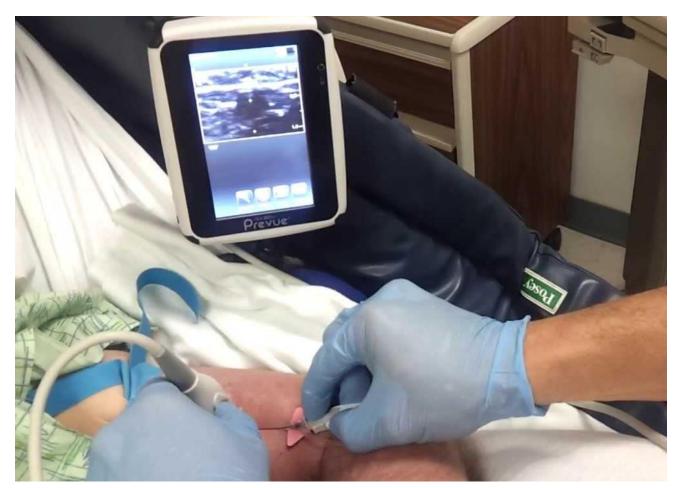

#### Ultrasound

Veins below 5mm

### Ultrasound

- First attempt success rates over 95%
- Can reduce waste
- Confidence that cannula is sited in the vessel.
- Less painful and traumatic for the patient.
- Preserves vessels.
- Less complications caused through catheter malposition