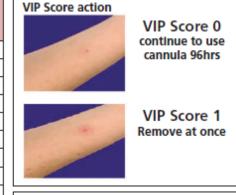

#### ONE PATHWAY PER CANNULA

- GLOVES must be worn for peripheral cannulation
- ANTT must be observed
- Chloraprep 1.5ml application must be used to clean the skin prior to Cannulation
- Disposable tourniquets must be used
- · Cannulation of the feet is not allowed
- · VIP should be assessed every 8 hours
- . Indwell time is max 96 hours with a VIP of 0