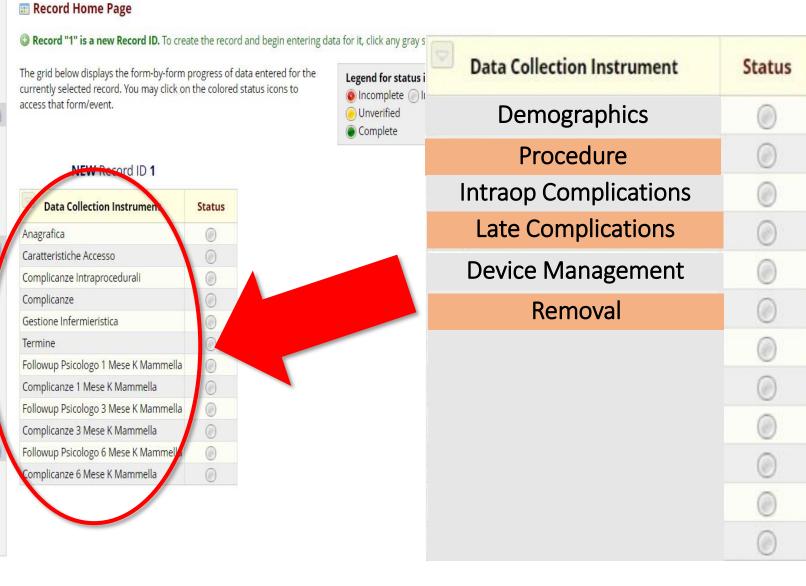

#### My Projects

♠ Project Home or \= Project Setup

🗭 REDCap Messenger

Project status: Development

Data Collection / Edit instruments

📰 Record Status Dashboard

- View data collection status of all records

#### 🋃 Add / Edit Records

- Create new records or edit/view existing ones

Record ID 1
 Select other record