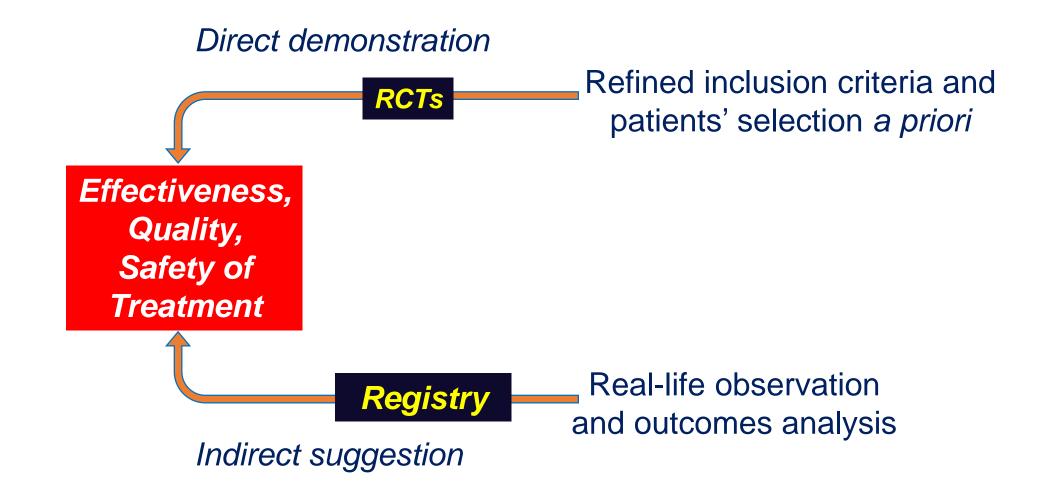

# Clinical research has been changing

# **Center-specific Precision Medicine**

Customizing treatment to specific center and sub-populations of patients