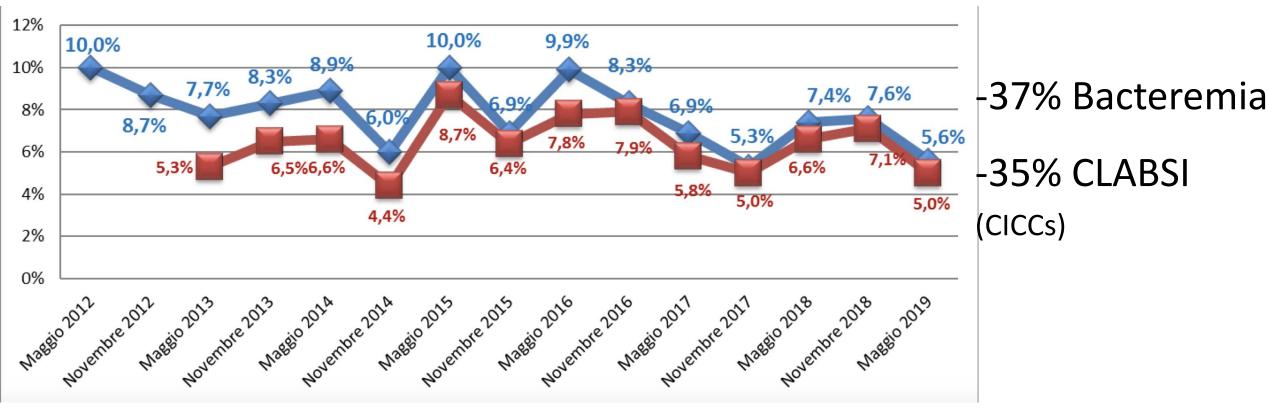

## Example: Early complications

- 61 (6,4 %) cases over 988
- Repeated puncture: 27
- Arterial puncture: 3
- Hematoma in venipuncture: 6
- Tip navigation / location failed: 5
- PNX: 0
- Pocket bleeding: 7

### Example: Late complications

### 95/958 (9,91 %)

- Median days: 18
- Occlusion of the lumen: 6
  - Reversible: 4
  - Irreversible: 2
- CRT: 9 (8 symptomatic cases and 1 asymptomatic)
- Mechanical complication: 18
- CRBSI: 3