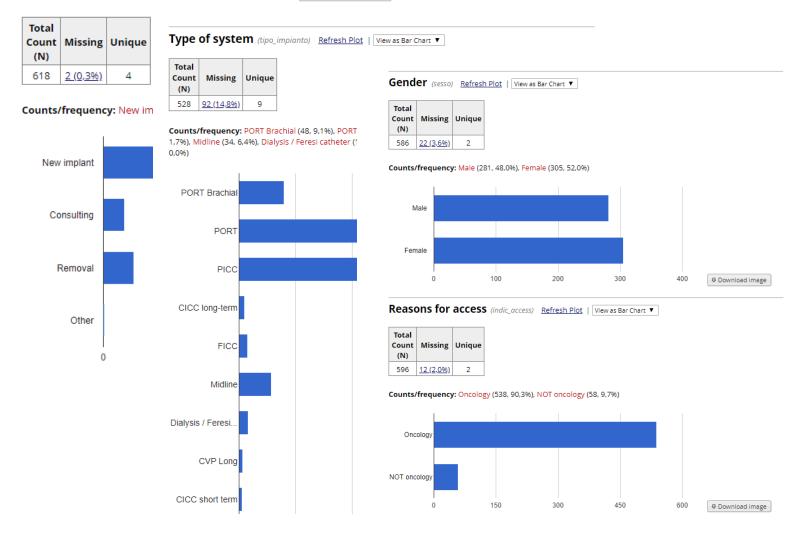

### Type of activity, device, population, etc...

Reason for activation (attivaz) Refresh Plot | View as Bar Chart V

## Example: Early complications

- 61 (6,4 %) cases over 988
- Repeated puncture: 27
- Arterial puncture: 3
- Hematoma in venipuncture: 6
- Tip navigation / location failed: 5
- PNX: 0
- Pocket bleeding: 7

### Example: Late complications

### 95/958 (9,91 %)

- Median days: 18
- Occlusion of the lumen: 6
  - Reversible: 4
  - Irreversible: 2
- CRT: 9 (8 symptomatic cases and 1 asymptomatic)
- Mechanical complication: 18
- CRBSI: 3