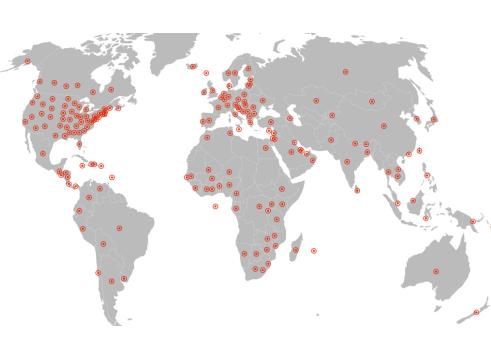

# What is it?

The REDCap<sup>™</sup> (Research Electronic Data Capture) database is a <u>registry</u> adopted by Careggi University Hospital of Florence, Italy, and developed by Vanderbilt University.

To date the software is used 131 countries,

3676 institutions and is cited 7093 scientific

articles, becoming one of the most widely used

data collection tools in the scientific world.