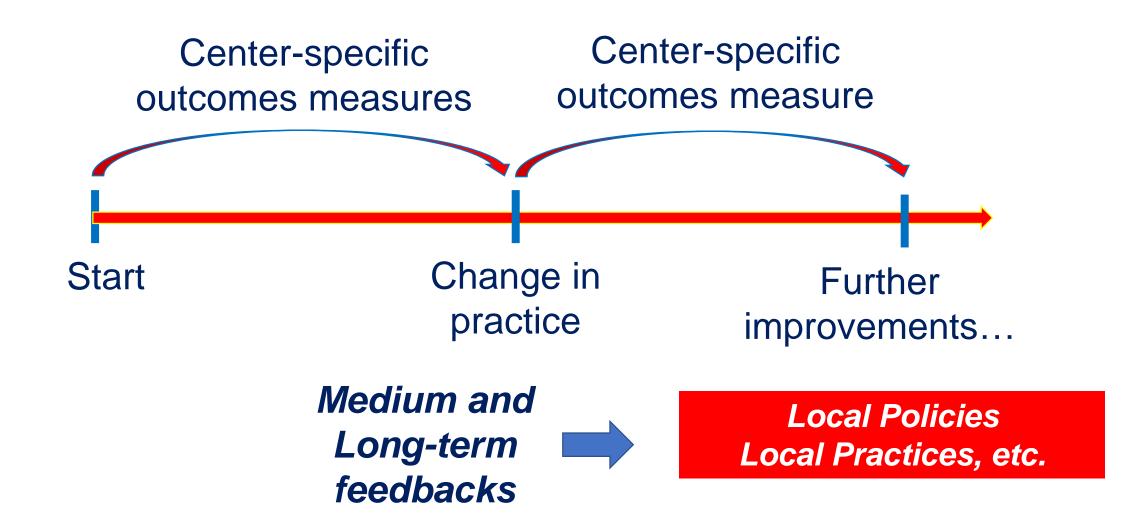

# **Center-specific Precision Medicine**

Customizing treatment to specific center and sub-populations of patients

### **CONCLUSION 2**

- IT technology may not only helping us in tracking complications. The **platform-physician interaction** has additional useful effects on the single utilizing center:
  - Renewal of the concept of "clinical research", which is focused to tailoring and customizing clinical choices (center specific precision medicine)
  - Provides center-specific clinical feedbacks;
  - Decision support;
  - Promotes good practice